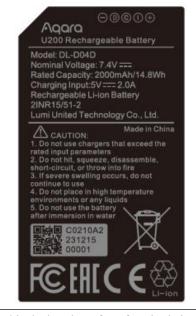

## **EU Declaration of Conformity**

No.: DOC-DLD04D2406001EU

| Objec                                                                                          | ct of the declaration  |                                                                          |                                |                         |
|------------------------------------------------------------------------------------------------|------------------------|--------------------------------------------------------------------------|--------------------------------|-------------------------|
| Product                                                                                        |                        | Rechargeable Li-ion Battery                                              |                                |                         |
| Battery category                                                                               |                        | Portable battery                                                         |                                |                         |
| Model                                                                                          |                        | DL-D04D                                                                  |                                |                         |
| Batch or serial number                                                                         |                        | C0210A22312150001                                                        |                                |                         |
| Descr                                                                                          | iption of the battery  | and identification allowi                                                | ng traceability:               |                         |
| Nominal voltage: 7.4Vdc                                                                        |                        | Rated capacity: 2000mAh                                                  |                                |                         |
| Nominal energy: 14.8Wh                                                                         |                        | Label and Image of battery: See Note 1                                   |                                |                         |
| Manu                                                                                           | ıfacturer              |                                                                          |                                |                         |
| Name                                                                                           |                        | Lumi United Technology Co., Ltd.                                         |                                |                         |
| Address                                                                                        |                        | Room 801-804, Building 1, Chongwen Park, Nanshan iPark, No. 3370,        |                                |                         |
|                                                                                                |                        | Liuxian Avenue, Fuguang Community, Taoyuan Residential District,         |                                |                         |
|                                                                                                |                        | Nanshan District, Shenzhen, China                                        |                                |                         |
| Manu                                                                                           | ıfacturer's authoriz   | ed representative/EU-F                                                   | REP(Optional)                  |                         |
| Name                                                                                           |                        | Not applicable                                                           |                                |                         |
| Address                                                                                        |                        |                                                                          |                                |                         |
| We, Lumi United Technology Co., Ltd. declare under our sole responsibility that the above refe |                        |                                                                          |                                | at the above referenced |
| product is in conformity with the applicable requirements of the following Regulations:        |                        |                                                                          |                                |                         |
| EU Battery Regulation: (EU) 2023/1542                                                          |                        |                                                                          |                                |                         |
|                                                                                                |                        |                                                                          |                                |                         |
| Confo                                                                                          | ormity with these dire | ectives has been assessed                                                | d for the product by demonstra | ating compliance to the |
| following technical specifications/standards and/or regulations:                               |                        |                                                                          |                                |                         |
| 1                                                                                              | Annex XVII to Re       | gulation (EC) No 1907/2006                                               |                                |                         |
| 2                                                                                              | Annex I of Regula      | tion (EU)2023/1542-Heavy Metals Content in batteries and waste batteries |                                |                         |
| 3                                                                                              | IEC/EN 62133-2:2       | 2017,IEC/EN 62133-2:2017/AMD1:2021                                       |                                |                         |
|                                                                                                |                        |                                                                          |                                |                         |
|                                                                                                |                        |                                                                          |                                |                         |
|                                                                                                |                        |                                                                          |                                |                         |
| Notified Body(Optional)                                                                        |                        |                                                                          |                                | Not applicable          |
| Name                                                                                           |                        |                                                                          |                                | •                       |
| Address                                                                                        |                        |                                                                          |                                |                         |
|                                                                                                |                        |                                                                          |                                |                         |
| Identification number                                                                          |                        |                                                                          | Product certificate number     |                         |
| Issue date                                                                                     |                        |                                                                          | Valid until                    |                         |
|                                                                                                |                        |                                                                          |                                |                         |
|                                                                                                |                        | <u> </u>                                                                 | ı                              | 1                       |